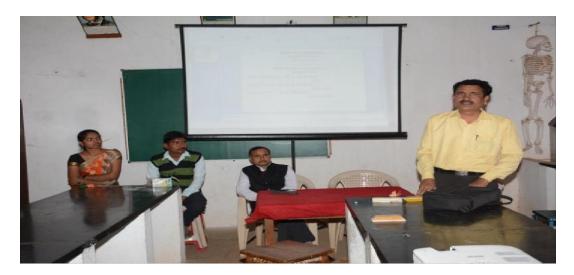

• Photo: (One photo )

(Dr. S. D. Pawar) Principal Balasaheb Desai College, Patan Tal.- Patc., Dist.- Satara